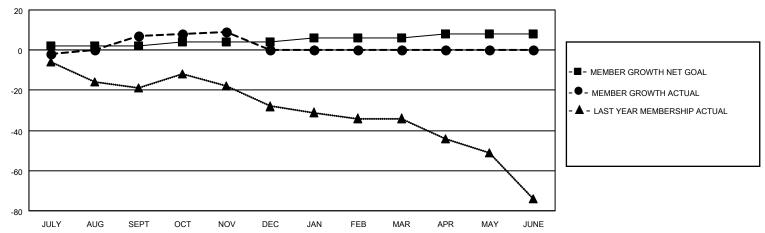

#### GOALS AND ACTUAL MEMBERS CUMULATIVE

| DROPPED CLUBS: 1 |    | 25 CLUBS OF 58 ADDED 1 OR<br>MORE NEW MEMBERS | GENDER DISTRIBUTION                |              |  |
|------------------|----|-----------------------------------------------|------------------------------------|--------------|--|
|                  |    | WORE NEW WEINBERS                             | MALE                               | 740 (71.22%) |  |
|                  |    |                                               | FEMALE                             | 299 (28.78%) |  |
| DROPPED MEMBERS  |    |                                               | NON BINARY                         | 0 (0.00%)    |  |
|                  |    |                                               | PREFER NOT TO ANSWER               | 0 (0.00%)    |  |
| DECEASED         | 7  |                                               |                                    | ,            |  |
| CLUB CANCELLED   | 0  | CLICK HERE FOR CUMULATIVE                     | TOTAL FAMILY UNIT MEMBERS          | 127          |  |
| OTHER            | 33 | MEMBERSHIP DATA                               |                                    |              |  |
| TOTAL            | 40 |                                               | FAMILY MEMBERS PAYING HALF DUES 65 |              |  |
|                  |    |                                               |                                    |              |  |

Results as of: 11/30/2022